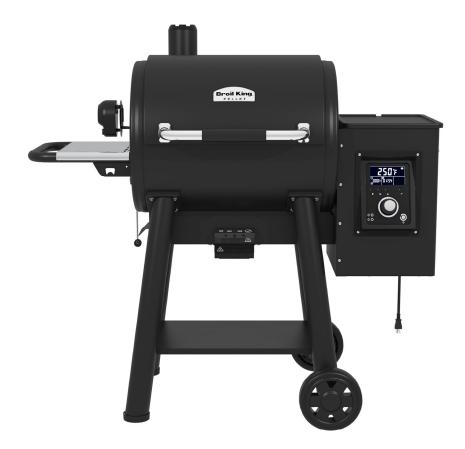

y Flav-R-Cast Iron grids
- 2 electronic meat probes
- Equipped with a powerful 3.6 RPM motor and hollow core auger
- · Deluxe rotisserie kit included

#### **DESIGN AND STYLING**

- Enclosed grease management system
- · Agitator and ash cleanout system
- · Stainless steel side shelf
- · Large diameter stainless steel lid handle with soft touch grip
- 22 lbs hopper capacity with sealed hopper cleanout
- WiFi and bluetooth enabled digital interface with enhanced PID temperature control
- · Large bottom shelf for enhanced storage
- Integrated bottle opener
- 8" wheels and 2 heavy duty leg levellers

# **DURABILITY**

- Grill body constructed from 2 mm thick steel
- Quality 1000°F high heat paint Dragon Black

## **W**ARRANTY

- 5 years on steel cookbox
- 2 years on remaining parts and paint









with Powerful Motor







UPC: 062703950556

Rev A 30/06/2021