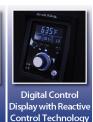

#### **DESIGN AND STYLING**

- Enclosed grease management system
- · Agitator and ash cleanout system
- · Stainless steel side shelf
- · Large diameter stainless steel lid handle with soft touch grip
- 22 lbs hopper capacity with sealed hopper cleanout
- WiFi and bluetooth enabled digital interface with enhanced PID temperature control
- · Large bottom shelf for enhanced storage
- Integrated bottle opener
- 8" wheels and 2 heavy duty leg levellers