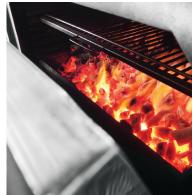

## **HEXAGONAL BRIQUETTE**

The briquette main characteristic is that it is made of sawdust from compacted hardwoods. Posteriously it is dried at 10% humidity degree and pressed as a briquette. No type of binder is used, since the humidity and wood's own lignin work as a natural glue making this type of charcoal specially indicated to work on Robatas. Its compacted embers and slow burning provides a better calorific and work performance.