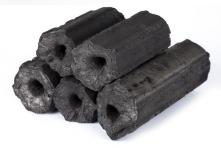

## **HEXAGONAL BRIQUETTE**

The briquette main characteristic is that it is made of sawdust from compacted hardwoods. Posteriously it is dried at 10% humidity degree and pressed as a briquette. No type of binder is used, since the humidity and wood's own lignin work as a natural glue making this type of charcoal specially indicated to work on Robatas. Its compacted embers and slow burning provides a better calorific and work performance.