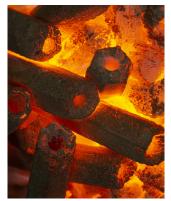

## FIRE UP METHOD

LUMIX fire lighters should be used for the charcoal ignition points.

Never use flammable liquids during the fire up process. They are very dangerous.

## **HEXAGONAL BRIQUETTE**

The briquette main characteristic is that it is made of sawdust from compacted hardwoods. Posteriously it is dried at 10% humidity degree and pressed as a briquette. No type of binder is used, since the humidity and wood's own lignin work as a natural glue making this type of charcoal specially indicated to work on Robatas. Its compacted embers and slow burning provides a better calorific and work performance.