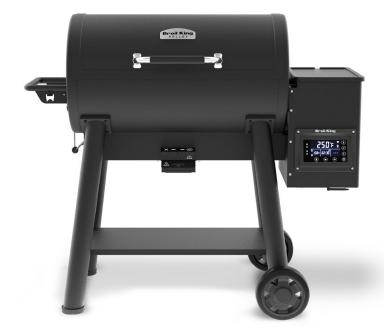

**

494055

### **COOKING SYSTEM**

- 5158 sq. cm. total cooking surface including porcelain coated warming rack
- 3610 sq. cm. primary cooking surface
- Flav-R-Cast Iron grids
- 2 electronic meat probes
- Equipped with a powerful 2.0 RPM motor and durable auger

# **DESIGN AND STYLING**

- · Agitator and ash cleanout system
- · Large diameter stainless steel lid handle with soft touch grip
- 18 lbs hopper capacity with sealed hopper cleanout
- WiFi and bluetooth enabled digital interface with enhanced PID temperature control
- Integrated bottle opener
- 8" wheels and 2 heavy duty leg levellers

#### **DURABILITY**

- Quality 1000°F high heat paint Dragon Black
- Grill body constructed from 1.5 mm thick steel

## WARRANTY

- 5 years on steel cookbox
- 2 years on remaining parts and paint













UPC: 062703940557