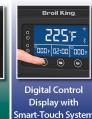

# **DESIGN AND STYLING**

- · Agitator and ash cleanout system
- · Large diameter stainless steel lid handle with soft touch grip
- 18 lbs hopper capacity with sealed hopper cleanout
- WiFi and bluetooth enabled digital interface with enhanced PID temperature control
- Integrated bottle opener
- 8" wheels and 2 heavy duty leg levellers